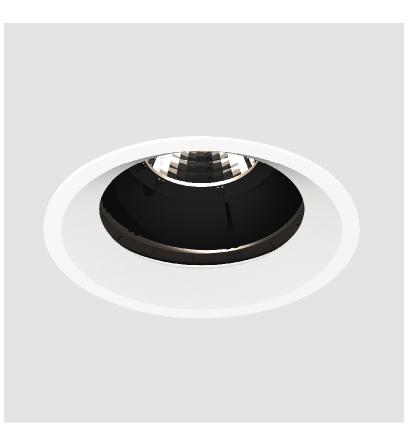

### GENERAL

| Series: Bioniq                                                                                                                                      |
|-----------------------------------------------------------------------------------------------------------------------------------------------------|
| Subseries: Bioniq Round Adjustable                                                                                                                  |
| Brand: Prolicht                                                                                                                                     |
| Division: Architectural                                                                                                                             |
| Mounting Type: Recessed                                                                                                                             |
| Mounting Location: Ceiling                                                                                                                          |
| Subcategory: Downlight                                                                                                                              |
| PHYSICAL                                                                                                                                            |
| Shape: Round                                                                                                                                        |
| Diameter (mm): 107                                                                                                                                  |
| Diameter (in): $4\frac{3}{16}$                                                                                                                      |
| Height (mm): 112                                                                                                                                    |
| Height (in): 4 <sup>7</sup> / <sub>16</sub>                                                                                                         |
| Ceiling Thickness (mm): 10 / 12.5 / 15                                                                                                              |
| Ceiling Thickness (in): 3/8 or 1/2 or 9/16                                                                                                          |
| Min. Recessing Depth (mm): 130                                                                                                                      |
| Min. Recessing Depth (in): 5 $\frac{1}{8}$                                                                                                          |
| Light Distribution: Adjustable / Downlight                                                                                                          |
| Weight (kg): 0.46                                                                                                                                   |
| Weight (lbs): 1.01                                                                                                                                  |
| Fixture Finish: SSR / BKV / CWI / CRY / HAB / UFT / ITA / RUA / FTG / MYG / LOD / PUS / FRO / FUP / KIA / POP / BLS / SPG / MEY / GOH / GUM / CHC / |
| COM / ABZ / JAG / OBR / MOS / ROR                                                                                                                   |
| Fixture Material: Aluminum Die Cast                                                                                                                 |
| Cut-out Measurements: 98mm / 3 7/8"                                                                                                                 |
| ELECTRICAL                                                                                                                                          |
| Lamp Type: LED (Zhaga Standard)                                                                                                                     |