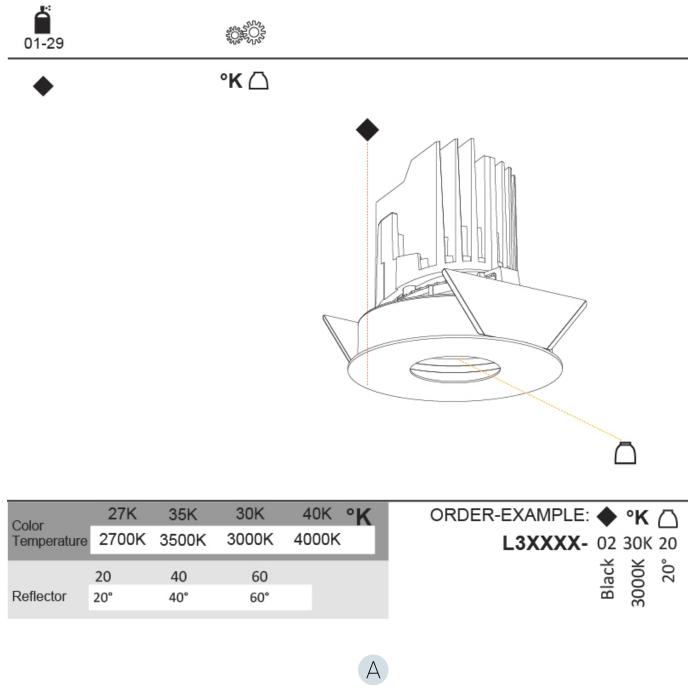

### LED

| Number | of | LEDs: | 1 |
|--------|----|-------|---|
|        |    |       |   |

| Color Temperature (°K): 2700 / 3000 / 3500 / 4000  |  |
|----------------------------------------------------|--|
| Max. Delivered Lumen (lm): 930 / 960 / 1009 / 1030 |  |
| Nominal Lumen (lm): 1386 / 1438 / 1511 / 1542      |  |
| CRI: >90 CRI                                       |  |
| Lamp Life (hrs): 50000                             |  |
|                                                    |  |

### OPTICAL

Reflector°: 20 / 40 / 60

### Adjustability: Rotational 355°; Tilt 30°