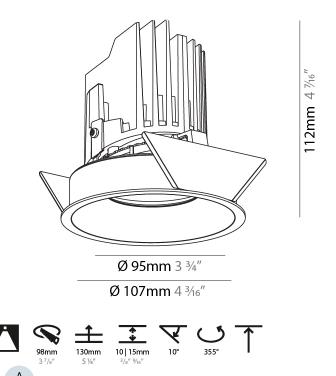

### GENERAL

| Series: Bioniq                                                                                                                                      |
|-----------------------------------------------------------------------------------------------------------------------------------------------------|
| Subseries: Bioniq Round Adjustable                                                                                                                  |
| Brand: Prolicht                                                                                                                                     |
| Division: Architectural                                                                                                                             |
| Mounting Type: Recessed                                                                                                                             |
| Mounting Location: Ceiling                                                                                                                          |
| Subcategory: Downlight                                                                                                                              |
| PHYSICAL                                                                                                                                            |
| Shape: Round                                                                                                                                        |
| Diameter (mm): 107                                                                                                                                  |
| Diameter (in): $4\frac{3}{16}$                                                                                                                      |
| Height (mm): 112                                                                                                                                    |
| Height (in): 4 <sup>7</sup> / <sub>16</sub>                                                                                                         |
| Ceiling Thickness (mm): 10 / 12.5 / 15                                                                                                              |
| Ceiling Thickness (in): 3/8 or 1/2 or 9/16                                                                                                          |
| Min. Recessing Depth (mm): 130                                                                                                                      |
| Min. Recessing Depth (in): 5 $\frac{1}{8}$                                                                                                          |
| Light Distribution: Adjustable / Downlight                                                                                                          |
| Weight (kg): 0.46                                                                                                                                   |
| Weight (lbs): 1.01                                                                                                                                  |
| Fixture Finish: SSR / BKV / CWI / CRY / HAB / UFT / ITA / RUA / FTG / MYG / LOD / PUS / FRO / FUP / KIA / POP / BLS / SPG / MEY / GOH / GUM / CHC / |
| COM / ABZ / JAG / OBR / MOS / ROR                                                                                                                   |
| Fixture Material: Aluminum Die Cast                                                                                                                 |
| Cut-out Measurements: 98mm / 3 7/8"                                                                                                                 |
| ELECTRICAL                                                                                                                                          |
| Lamp Type: LED (Zhaga Standard)                                                                                                                     |

| Input Wattage (W): 16.5                                                           |
|-----------------------------------------------------------------------------------|
| Total Output Wattage (W): 14                                                      |
| Dimming: Tri-Mode (Non-Dimming and Phase Dimming (120Vac only) and 0-10V Dimming) |
| Driver Included: No                                                               |
| Driver Location: Recessed Housing                                                 |
| Driver Type: Constant Current - Universal                                         |
| Driver Class: Class 2                                                             |
| Housing: See components                                                           |
| Input Voltage (V): 120 - 277                                                      |
| Constant Current (MA): 500                                                        |
|                                                                                   |

### LED

| Number | of | LEDs: | 1 |
|--------|----|-------|---|
|        |    |       |   |

| Color Temperature (°K): 2700 / 3000 / 3500 / 4000  |  |
|----------------------------------------------------|--|
| Max. Delivered Lumen (lm): 930 / 960 / 1009 / 1030 |  |
| Nominal Lumen (lm): 1386 / 1438 / 1511 / 1542      |  |
| CRI: >90 CRI                                       |  |
| Lamp Life (hrs): 50000                             |  |
|                                                    |  |

### OPTICAL

Reflector°: 20 / 40 / 60

### Adjustability: Rotational 355°; Tilt 30°

### RATINGS AND CERTIFICATIONS

| Certified By: Certified for North American Standards |  |
|------------------------------------------------------|--|
| IP rating: IP20                                      |  |