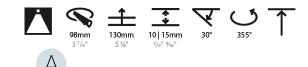

### GENERAL

| Series: Bioniq                                                                                                                                      |
|-----------------------------------------------------------------------------------------------------------------------------------------------------|
| Subseries: Bioniq Round Adjustable                                                                                                                  |
| Brand: Prolicht                                                                                                                                     |
| Division: Architectural                                                                                                                             |
| Mounting Type: Recessed                                                                                                                             |
| Mounting Location: Ceiling                                                                                                                          |
| Subcategory: Downlight                                                                                                                              |
| PHYSICAL                                                                                                                                            |
| Shape: Round                                                                                                                                        |
| Diameter (mm): 107                                                                                                                                  |
| Diameter (in): $4\frac{3}{16}$                                                                                                                      |
| Height (mm): 112                                                                                                                                    |
| Height (in): 4 <sup>7</sup> / <sub>16</sub>                                                                                                         |
| Ceiling Thickness (mm): 10 / 12.5 / 15                                                                                                              |
| Ceiling Thickness (in): 3/8 or 1/2 or 9/16                                                                                                          |
| Min. Recessing Depth (mm): 130                                                                                                                      |
| Min. Recessing Depth (in): 5 $\frac{1}{8}$                                                                                                          |
| Light Distribution: Adjustable / Downlight                                                                                                          |
| Weight (kg): 0.46                                                                                                                                   |
| Weight (lbs): 1.01                                                                                                                                  |
| Fixture Finish: SSR / BKV / CWI / CRY / HAB / UFT / ITA / RUA / FTG / MYG / LOD / PUS / FRO / FUP / KIA / POP / BLS / SPG / MEY / GOH / GUM / CHC / |
| COM / ABZ / JAG / OBR / MOS / ROR                                                                                                                   |
| Fixture Material: Aluminum Die Cast                                                                                                                 |
| Cut-out Measurements: 98mm / 3 7/8"                                                                                                                 |
| ELECTRICAL                                                                                                                                          |
| Lamp Type: LED (Zhaga Standard)                                                                                                                     |

### OPTICAL

Reflector°: 20 / 40 / 60

### Adjustability: Rotational 355°; Tilt 30°