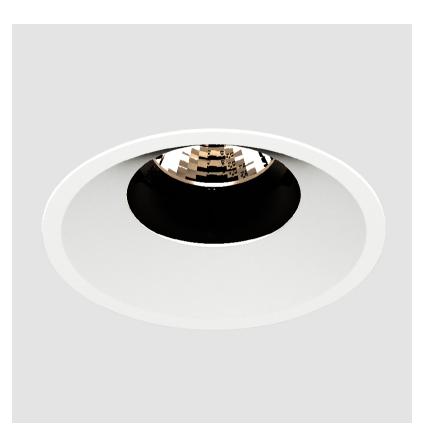

## **BIONIQ ROUND ADJUSTABLE RECESSED**

### GENERAL

| Weight (lbs): 1.07<br>Fixture Finish: SSR / BKV / CWI / CRY / HAB / UFT / ITA / RUA / FTG / MYG /<br>LOD / PUS / FRO / FUP / KIA / POP / BLS / SPG / MEY / GOH / GUM / CHC /<br>COM / ABZ / JAG / OBR / MOS / ROR<br>Fixture Material: Aluminum Die Cast<br>Cut-out Measurements: 98mm / 3 7/8"                                                                                                                                                                                                                                                                                                                                                                                                                                                                                                                                                                                                                                                                                                                                                                                                                                                                                                                                                                                                                                                                                                                                                                                                                                                                                                                                                                                                                                                                                                                                                                                                                                                                                                                                                                                                                                                                                                                                                   | CENERAL                                                                 |
|---------------------------------------------------------------------------------------------------------------------------------------------------------------------------------------------------------------------------------------------------------------------------------------------------------------------------------------------------------------------------------------------------------------------------------------------------------------------------------------------------------------------------------------------------------------------------------------------------------------------------------------------------------------------------------------------------------------------------------------------------------------------------------------------------------------------------------------------------------------------------------------------------------------------------------------------------------------------------------------------------------------------------------------------------------------------------------------------------------------------------------------------------------------------------------------------------------------------------------------------------------------------------------------------------------------------------------------------------------------------------------------------------------------------------------------------------------------------------------------------------------------------------------------------------------------------------------------------------------------------------------------------------------------------------------------------------------------------------------------------------------------------------------------------------------------------------------------------------------------------------------------------------------------------------------------------------------------------------------------------------------------------------------------------------------------------------------------------------------------------------------------------------------------------------------------------------------------------------------------------------|-------------------------------------------------------------------------|
| Brand: Prolicht   Division: Architectural   Mounting Type: Recessed   Mounting Location: Ceiling   Subcategory: Downlight <b>PHYSICAL</b> Shape: Round   Diameter (mm): 107   Diameter (in): $4 \frac{3}{16}$ Height (mm): 112   Height (in): $4 \frac{7}{16}$ Ceiling Thickness (mm): 10 / 12.5 / 15   Ceiling Thickness (mm): 10 / 12.5 / 15   Ceiling Thickness (mm): 10 / 12.5 / 15   Geiling Thickness (mi): 3/8 or 1/2 or 9/16   Min. Recessing Depth (mm): 130   Min. Recessing Depth (in): 5 $\frac{1}{6}$ Light Distribution: Adjustable / Downlight   Weight (kg): 0.484   Weight (lbs): 1.07   Fixture Finish: SSR / BKV / CWI / CRY / HAB / UFT / ITA / RUA / FTG / MYG / LOD / PUS / FRO / FUP / KIA / POP / BLS / SPG / MEY / GOH / GUM / CHC / COM / ABZ / JAG / OBR / MOS / ROR   Fixture Material: Aluminum Die Cast   Cut-out Measurements: 98mm / 3 7/8"                                                                                                                                                                                                                                                                                                                                                                                                                                                                                                                                                                                                                                                                                                                                                                                                                                                                                                                                                                                                                                                                                                                                                                                                   | Series: Bioniq                                                          |
| Division: Architectural<br>Mounting Type: Recessed<br>Mounting Location: Ceiling<br>Subcategory: Downlight<br><b>PHYSICAL</b><br>Shape: Round<br>Diameter (mm): 107<br>Diameter (in): $4 \frac{3}{16}$<br>Height (mm): 112<br>Height (in): $4 \frac{7}{16}$<br>Ceiling Thickness (mm): 10 / 12.5 / 15<br>Ceiling Thickness (mm): 10 / 12.5 / 15<br>Ceiling Thickness (in): 3/8 or 1/2 or 9/16<br>Min. Recessing Depth (mm): 130<br>Min. Recessing Depth (in): $5 \frac{1}{8}$<br>Light Distribution: Adjustable / Downlight<br>Weight (kg): 0.484<br>Weight (lbs): 1.07<br>Fixture Finish: SSR / BKV / CWI / CRY / HAB / UFT / ITA / RUA / FTG / MYG /<br>LOD / PUS / FRO / FUP / KIA / POP / BLS / SPG / MEY / GOH / GUM / CHC /<br>COM / ABZ / JAG / OBR / MOS / ROR<br>Fixture Material: Aluminum Die Cast<br>Cut-out Measurements: 98mm / 3 7/8"                                                                                                                                                                                                                                                                                                                                                                                                                                                                                                                                                                                                                                                                                                                                                                                                                                                                                                                                                                                                                                                                                                                                                                                                                                                                                                                                                                                              | Subseries: Bioniq Round Adjustable                                      |
| Mounting Type: Recessed<br>Mounting Location: Ceiling<br>Subcategory: Downlight<br><b>PHYSICAL</b><br>Shape: Round<br>Diameter (mm): 107<br>Diameter (in): $4 \frac{3}{16}$<br>Height (mm): 112<br>Height (in): $4 \frac{7}{16}$<br>Ceiling Thickness (mm): 10 / 12.5 / 15<br>Ceiling Thickness (mm): 10 / 12.5 / 15<br>Ceiling Thickness (in): 3/8 or 1/2 or 9/16<br>Min. Recessing Depth (mm): 130<br>Min. Recessing Depth (in): $5 \frac{1}{8}$<br>Light Distribution: Adjustable / Downlight<br>Weight (kg): 0.484<br>Weight (lbs): 1.07<br>Fixture Finish: SSR / BKV / CWI / CRY / HAB / UFT / ITA / RUA / FTG / MYG /<br>LOD / PUS / FRO / FUP / KIA / POP / BLS / SPG / MEY / GOH / GUM / CHC /<br>COM / ABZ / JAG / OBR / MOS / ROR<br>Fixture Material: Aluminum Die Cast<br>Cut-out Measurements: 98mm / 3 7/8"                                                                                                                                                                                                                                                                                                                                                                                                                                                                                                                                                                                                                                                                                                                                                                                                                                                                                                                                                                                                                                                                                                                                                                                                                                                                                                                                                                                                                         | Brand: Prolicht                                                         |
| Mounting Location: Ceiling<br>Subcategory: Downlight<br><b>PHYSICAL</b><br>Shape: Round<br>Diameter (mm): 107<br>Diameter (in): $4 \frac{3}{16}$<br>Height (mn): 112<br>Height (in): $4 \frac{7}{16}$<br>Ceiling Thickness (mm): 10 / 12.5 / 15<br>Ceiling Thickness (mm): 10 / 12.5 / 15<br>Ceiling Thickness (in): 3/8 or 1/2 or 9/16<br>Min. Recessing Depth (mm): 130<br>Min. Recessing Depth (in): $5 \frac{1}{8}$<br>Light Distribution: Adjustable / Downlight<br>Weight (kg): 0.484<br>Weight (kg): 0.484<br>Weight (lbs): 1.07<br>Fixture Finish: SSR / BKV / CWI / CRY / HAB / UFT / ITA / RUA / FTG / MYG /<br>LOD / PUS / FRO / FUP / KIA / POP / BLS / SPG / MEY / GOH / GUM / CHC /<br>COM / ABZ / JAG / OBR / MOS / ROR<br>Fixture Material: Aluminum Die Cast<br>Cut-out Measurements: 98mm / 3 7/8"                                                                                                                                                                                                                                                                                                                                                                                                                                                                                                                                                                                                                                                                                                                                                                                                                                                                                                                                                                                                                                                                                                                                                                                                                                                                                                                                                                                                                              | Division: Architectural                                                 |
| Subcategory: Downlight<br>PHYSICAL<br>Shape: Round<br>Diameter (mm): 107<br>Diameter (in): $4 \frac{3}{1_{16}}$<br>Height (mm): 112<br>Height (in): $4 \frac{7}{1_{16}}$<br>Ceiling Thickness (mm): 10 / 12.5 / 15<br>Ceiling Thickne | Mounting Type: Recessed                                                 |
| PHYSICAL   Shape: Round   Diameter (mm): 107   Diameter (in): $4 \frac{3}{1_{16}}$ Height (mm): 112   Height (in): $4 \frac{7}{1_{16}}$ Ceiling Thickness (mm): 10 / 12.5 / 15   Ceiling Thickness (mm): 130   Min. Recessing Depth (mm): 130   Min. Recessing Depth (in): 5 $\frac{1}{8}$ Light Distribution: Adjustable / Downlight   Weight (kg): 0.484   Weight (lbs): 1.07   Fixture Finish: SSR / BKV / CWI / CRY / HAB / UFT / ITA / RUA / FTG / MYG / LOD / PUS / FRO / FUP / KIA / POP / BLS / SPG / MEY / GOH / GUM / CHC / COM / ABZ / JAG / OBR / MOS / ROR   Fixture Material: Aluminum Die Cast   Cut-out Measurements: 98mm / 3 7/8"                                                                                                                                                                                                                                                                                                                                                                                                                                                                                                                                                                                                                                                                                                                                                                                                                                                                                                                                                                                                                                                                                                                                                                                                                                                                                                                                                                                                                           | Mounting Location: Ceiling                                              |
| Shape: Round<br>Diameter (mm): 107<br>Diameter (in): 4 ${}^3\!/_{16}$<br>Height (mm): 112<br>Height (in): 4 ${}^7\!/_{16}$<br>Ceiling Thickness (mm): 10 / 12.5 / 15<br>Ceiling Thickness (mm): 10 / 12.5 / 15<br>Ceiling Thickness (in): 3/8 or 1/2 or 9/16<br>Min. Recessing Depth (mm): 130<br>Min. Recessing Depth (in): 5 ${}^7\!/_6$<br>Light Distribution: Adjustable / Downlight<br>Weight (kg): 0.484<br>Weight (kg): 0.484<br>Weight (lbs): 1.07<br>Fixture Finish: SSR / BKV / CWI / CRY / HAB / UFT / ITA / RUA / FTG / MYG /<br>LOD / PUS / FRO / FUP / KIA / POP / BLS / SPG / MEY / GOH / GUM / CHC /<br>COM / ABZ / JAG / OBR / MOS / ROR<br>Fixture Material: Aluminum Die Cast<br>Cut-out Measurements: 98mm / 3 7/8"                                                                                                                                                                                                                                                                                                                                                                                                                                                                                                                                                                                                                                                                                                                                                                                                                                                                                                                                                                                                                                                                                                                                                                                                                                                                                                                                                                                                                                                                                                           | Subcategory: Downlight                                                  |
| Diameter (mm): 107<br>Diameter (in): 4 $\frac{3}{1_{16}}$<br>Height (mm): 112<br>Height (in): 4 $\frac{7}{1_{16}}$<br>Ceiling Thickness (mm): 10 / 12.5 / 15<br>Ceiling Thickness (mm): 10 / 12.5 / 15<br>Ceiling Thickness (in): 3/8 or 1/2 or 9/16<br>Min. Recessing Depth (mm): 130<br>Min. Recessing Depth (in): 5 $\frac{1}{3}$<br>Light Distribution: Adjustable / Downlight<br>Weight (kg): 0.484<br>Weight (lbs): 1.07<br>Fixture Finish: SSR / BKV / CWI / CRY / HAB / UFT / ITA / RUA / FTG / MYG /<br>LOD / PUS / FRO / FUP / KIA / POP / BLS / SPG / MEY / GOH / GUM / CHC /<br>COM / ABZ / JAG / OBR / MOS / ROR<br>Fixture Material: Aluminum Die Cast<br>Cut-out Measurements: 98mm / 3 7/8"                                                                                                                                                                                                                                                                                                                                                                                                                                                                                                                                                                                                                                                                                                                                                                                                                                                                                                                                                                                                                                                                                                                                                                                                                                                                                                                                                                                                                                                                                                                                       | PHYSICAL                                                                |
| Diameter (in): $4\frac{3}{1_{16}}$<br>Height (mm): 112<br>Height (in): $4\frac{7}{1_{16}}$<br>Ceiling Thickness (mm): 10 / 12.5 / 15<br>Ceiling Thickness (mm): 10 / 12.5 / 15<br>Ceiling Thickness (mm): 10 / 12.5 / 15<br>Ceiling Thickness (mm): 130<br>Min. Recessing Depth (mm): 130<br>Min. Recessing Depth (in): $5\frac{1}{8}$<br>Light Distribution: Adjustable / Downlight<br>Weight (kg): 0.484<br>Weight (lbs): 1.07<br>Fixture Finish: SSR / BKV / CWI / CRY / HAB / UFT / ITA / RUA / FTG / MYG /<br>LOD / PUS / FRO / FUP / KIA / POP / BLS / SPG / MEY / GOH / GUM / CHC /<br>COM / ABZ / JAG / OBR / MOS / ROR<br>Fixture Material: Aluminum Die Cast<br>Cut-out Measurements: 98mm / 3 7/8"                                                                                                                                                                                                                                                                                                                                                                                                                                                                                                                                                                                                                                                                                                                                                                                                                                                                                                                                                                                                                                                                                                                                                                                                                                                                                                                                                                                                                                                                                                                                     | Shape: Round                                                            |
| Height (mm): 112<br>Height (in): 4 $\frac{7}{16}$<br>Ceiling Thickness (mm): 10 / 12.5 / 15<br>Ceiling Thickness (in): 3/8 or 1/2 or 9/16<br>Min. Recessing Depth (mm): 130<br>Min. Recessing Depth (in): 5 $\frac{1}{8}$<br>Light Distribution: Adjustable / Downlight<br>Weight (kg): 0.484<br>Weight (lbs): 1.07<br>Fixture Finish: SSR / BKV / CWI / CRY / HAB / UFT / ITA / RUA / FTG / MYG /<br>LOD / PUS / FRO / FUP / KIA / POP / BLS / SPG / MEY / GOH / GUM / CHC /<br>COM / ABZ / JAG / OBR / MOS / ROR<br>Fixture Material: Aluminum Die Cast<br>Cut-out Measurements: 98mm / 3 7/8"                                                                                                                                                                                                                                                                                                                                                                                                                                                                                                                                                                                                                                                                                                                                                                                                                                                                                                                                                                                                                                                                                                                                                                                                                                                                                                                                                                                                                                                                                                                                                                                                                                                  | Diameter (mm): 107                                                      |
| Height (in): $4 \frac{7}{I_{16}}$<br>Ceiling Thickness (mm): 10 / 12.5 / 15<br>Ceiling Thickness (in): 3/8 or 1/2 or 9/16<br>Min. Recessing Depth (mm): 130<br>Min. Recessing Depth (in): $5 \frac{1}{8}$<br>Light Distribution: Adjustable / Downlight<br>Weight (kg): 0.484<br>Weight (lbs): 1.07<br>Fixture Finish: SSR / BKV / CWI / CRY / HAB / UFT / ITA / RUA / FTG / MYG /<br>LOD / PUS / FRO / FUP / KIA / POP / BLS / SPG / MEY / GOH / GUM / CHC /<br>COM / ABZ / JAG / OBR / MOS / ROR<br>Fixture Material: Aluminum Die Cast<br>Cut-out Measurements: 98mm / 3 7/8"                                                                                                                                                                                                                                                                                                                                                                                                                                                                                                                                                                                                                                                                                                                                                                                                                                                                                                                                                                                                                                                                                                                                                                                                                                                                                                                                                                                                                                                                                                                                                                                                                                                                  | Diameter (in): 4 <sup>3</sup> / <sub>16</sub>                           |
| Ceiling Thickness (mm): 10 / 12.5 / 15<br>Ceiling Thickness (in): 3/8 or 1/2 or 9/16<br>Min. Recessing Depth (mm): 130<br>Min. Recessing Depth (in): 5 <sup>1</sup> / <sub>8</sub><br>Light Distribution: Adjustable / Downlight<br>Weight (kg): 0.484<br>Weight (lbs): 1.07<br>Fixture Finish: SSR / BKV / CWI / CRY / HAB / UFT / ITA / RUA / FTG / MYG /<br>LOD / PUS / FRO / FUP / KIA / POP / BLS / SPG / MEY / GOH / GUM / CHC /<br>COM / ABZ / JAG / OBR / MOS / ROR<br>Fixture Material: Aluminum Die Cast<br>Cut-out Measurements: 98mm / 3 7/8"                                                                                                                                                                                                                                                                                                                                                                                                                                                                                                                                                                                                                                                                                                                                                                                                                                                                                                                                                                                                                                                                                                                                                                                                                                                                                                                                                                                                                                                                                                                                                                                                                                                                                         | Height (mm): 112                                                        |
| Ceiling Thickness (in): 3/8 or 1/2 or 9/16<br>Min. Recessing Depth (mm): 130<br>Min. Recessing Depth (in): 5 ½<br>Light Distribution: Adjustable / Downlight<br>Weight (kg): 0.484<br>Weight (lbs): 1.07<br>Fixture Finish: SSR / BKV / CWI / CRY / HAB / UFT / ITA / RUA / FTG / MYG /<br>LOD / PUS / FRO / FUP / KIA / POP / BLS / SPG / MEY / GOH / GUM / CHC /<br>COM / ABZ / JAG / OBR / MOS / ROR<br>Fixture Material: Aluminum Die Cast<br>Cut-out Measurements: 98mm / 3 7/8"                                                                                                                                                                                                                                                                                                                                                                                                                                                                                                                                                                                                                                                                                                                                                                                                                                                                                                                                                                                                                                                                                                                                                                                                                                                                                                                                                                                                                                                                                                                                                                                                                                                                                                                                                             | Height (in): $4\frac{7}{16}$                                            |
| Min. Recessing Depth (mm): 130<br>Min. Recessing Depth (in): 5 $\frac{1}{8}$<br>Light Distribution: Adjustable / Downlight<br>Weight (kg): 0.484<br>Weight (lbs): 1.07<br>Fixture Finish: SSR / BKV / CWI / CRY / HAB / UFT / ITA / RUA / FTG / MYG /<br>LOD / PUS / FRO / FUP / KIA / POP / BLS / SPG / MEY / GOH / GUM / CHC /<br>COM / ABZ / JAG / OBR / MOS / ROR<br>Fixture Material: Aluminum Die Cast<br>Cut-out Measurements: 98mm / 3 7/8"                                                                                                                                                                                                                                                                                                                                                                                                                                                                                                                                                                                                                                                                                                                                                                                                                                                                                                                                                                                                                                                                                                                                                                                                                                                                                                                                                                                                                                                                                                                                                                                                                                                                                                                                                                                               | Ceiling Thickness (mm): 10 / 12.5 / 15                                  |
| Min. Recessing Depth (in): 5 ½<br>Light Distribution: Adjustable / Downlight<br>Weight (kg): 0.484<br>Weight (lbs): 1.07<br>Fixture Finish: SSR / BKV / CWI / CRY / HAB / UFT / ITA / RUA / FTG / MYG /<br>LOD / PUS / FRO / FUP / KIA / POP / BLS / SPG / MEY / GOH / GUM / CHC /<br>COM / ABZ / JAG / OBR / MOS / ROR<br>Fixture Material: Aluminum Die Cast<br>Cut-out Measurements: 98mm / 3 7/8"                                                                                                                                                                                                                                                                                                                                                                                                                                                                                                                                                                                                                                                                                                                                                                                                                                                                                                                                                                                                                                                                                                                                                                                                                                                                                                                                                                                                                                                                                                                                                                                                                                                                                                                                                                                                                                             | Ceiling Thickness (in): 3/8 or 1/2 or 9/16                              |
| Light Distribution: Adjustable / Downlight<br>Weight (kg): 0.484<br>Weight (lbs): 1.07<br>Fixture Finish: SSR / BKV / CWI / CRY / HAB / UFT / ITA / RUA / FTG / MYG /<br>LOD / PUS / FRO / FUP / KIA / POP / BLS / SPG / MEY / GOH / GUM / CHC /<br>COM / ABZ / JAG / OBR / MOS / ROR<br>Fixture Material: Aluminum Die Cast<br>Cut-out Measurements: 98mm / 3 7/8"                                                                                                                                                                                                                                                                                                                                                                                                                                                                                                                                                                                                                                                                                                                                                                                                                                                                                                                                                                                                                                                                                                                                                                                                                                                                                                                                                                                                                                                                                                                                                                                                                                                                                                                                                                                                                                                                               | Min. Recessing Depth (mm): 130                                          |
| Weight (kg): 0.484<br>Weight (lbs): 1.07<br>Fixture Finish: SSR / BKV / CWI / CRY / HAB / UFT / ITA / RUA / FTG / MYG /<br>LOD / PUS / FRO / FUP / KIA / POP / BLS / SPG / MEY / GOH / GUM / CHC /<br>COM / ABZ / JAG / OBR / MOS / ROR<br>Fixture Material: Aluminum Die Cast<br>Cut-out Measurements: 98mm / 3 7/8"                                                                                                                                                                                                                                                                                                                                                                                                                                                                                                                                                                                                                                                                                                                                                                                                                                                                                                                                                                                                                                                                                                                                                                                                                                                                                                                                                                                                                                                                                                                                                                                                                                                                                                                                                                                                                                                                                                                             | Min. Recessing Depth (in): 5 $\frac{1}{8}$                              |
| Weight (lbs): 1.07<br>Fixture Finish: SSR / BKV / CWI / CRY / HAB / UFT / ITA / RUA / FTG / MYG /<br>LOD / PUS / FRO / FUP / KIA / POP / BLS / SPG / MEY / GOH / GUM / CHC /<br>COM / ABZ / JAG / OBR / MOS / ROR<br>Fixture Material: Aluminum Die Cast<br>Cut-out Measurements: 98mm / 3 7/8"                                                                                                                                                                                                                                                                                                                                                                                                                                                                                                                                                                                                                                                                                                                                                                                                                                                                                                                                                                                                                                                                                                                                                                                                                                                                                                                                                                                                                                                                                                                                                                                                                                                                                                                                                                                                                                                                                                                                                   | Light Distribution: Adjustable / Downlight                              |
| Fixture Finish: SSR / BKV / CWI / CRY / HAB / UFT / ITA / RUA / FTG / MYG /<br>LOD / PUS / FRO / FUP / KIA / POP / BLS / SPG / MEY / GOH / GUM / CHC /<br>COM / ABZ / JAG / OBR / MOS / ROR<br>Fixture Material: Aluminum Die Cast<br>Cut-out Measurements: 98mm / 3 7/8"                                                                                                                                                                                                                                                                                                                                                                                                                                                                                                                                                                                                                                                                                                                                                                                                                                                                                                                                                                                                                                                                                                                                                                                                                                                                                                                                                                                                                                                                                                                                                                                                                                                                                                                                                                                                                                                                                                                                                                         | Weight (kg): 0.484                                                      |
| LOD / PUS / FRO / FUP / KIA / POP / BLS / SPG / MEY / GOH / GUM / CHC /<br>COM / ABZ / JAG / OBR / MOS / ROR<br>Fixture Material: Aluminum Die Cast<br>Cut-out Measurements: 98mm / 3 7/8"                                                                                                                                                                                                                                                                                                                                                                                                                                                                                                                                                                                                                                                                                                                                                                                                                                                                                                                                                                                                                                                                                                                                                                                                                                                                                                                                                                                                                                                                                                                                                                                                                                                                                                                                                                                                                                                                                                                                                                                                                                                        | Weight (lbs): 1.07                                                      |
| Cut-out Measurements: 98mm / 3 7/8"                                                                                                                                                                                                                                                                                                                                                                                                                                                                                                                                                                                                                                                                                                                                                                                                                                                                                                                                                                                                                                                                                                                                                                                                                                                                                                                                                                                                                                                                                                                                                                                                                                                                                                                                                                                                                                                                                                                                                                                                                                                                                                                                                                                                               | LOD / PUS / FRO / FUP / KIA / POP / BLS / SPG / MEY / GOH / GUM / CHC / |
|                                                                                                                                                                                                                                                                                                                                                                                                                                                                                                                                                                                                                                                                                                                                                                                                                                                                                                                                                                                                                                                                                                                                                                                                                                                                                                                                                                                                                                                                                                                                                                                                                                                                                                                                                                                                                                                                                                                                                                                                                                                                                                                                                                                                                                                   | Fixture Material: Aluminum Die Cast                                     |
|                                                                                                                                                                                                                                                                                                                                                                                                                                                                                                                                                                                                                                                                                                                                                                                                                                                                                                                                                                                                                                                                                                                                                                                                                                                                                                                                                                                                                                                                                                                                                                                                                                                                                                                                                                                                                                                                                                                                                                                                                                                                                                                                                                                                                                                   | Cut-out Measurements: 98mm / 3 7/8"                                     |
|                                                                                                                                                                                                                                                                                                                                                                                                                                                                                                                                                                                                                                                                                                                                                                                                                                                                                                                                                                                                                                                                                                                                                                                                                                                                                                                                                                                                                                                                                                                                                                                                                                                                                                                                                                                                                                                                                                                                                                                                                                                                                                                                                                                                                                                   | ELECTRICAL                                                              |