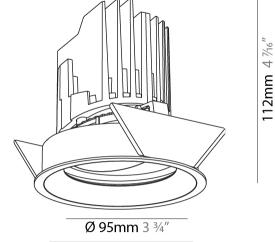

### GENERAL

| Series: Bioniq                                                                                                                                      |
|-----------------------------------------------------------------------------------------------------------------------------------------------------|
| Subseries: Bioniq Round Adjustable                                                                                                                  |
| Brand: Prolicht                                                                                                                                     |
| Division: Architectural                                                                                                                             |
| Mounting Type: Recessed                                                                                                                             |
| Mounting Location: Ceiling                                                                                                                          |
| Subcategory: Downlight                                                                                                                              |
| PHYSICAL                                                                                                                                            |
| Shape: Round                                                                                                                                        |
| Diameter (mm): 107                                                                                                                                  |
| Diameter (in): $4\frac{3}{16}$                                                                                                                      |
| Height (mm): 112                                                                                                                                    |
| Height (in): 4 <sup>7</sup> / <sub>16</sub>                                                                                                         |
| Ceiling Thickness (mm): 10 / 12.5 / 15                                                                                                              |
| Ceiling Thickness (in): 3/8 or 1/2 or 9/16                                                                                                          |
| Min. Recessing Depth (mm): 130                                                                                                                      |
| Min. Recessing Depth (in): 5 $\frac{1}{8}$                                                                                                          |
| Light Distribution: Adjustable / Downlight                                                                                                          |
| Weight (kg): 0.46                                                                                                                                   |
| Weight (lbs): 1.01                                                                                                                                  |
| Fixture Finish: SSR / BKV / CWI / CRY / HAB / UFT / ITA / RUA / FTG / MYG / LOD / PUS / FRO / FUP / KIA / POP / BLS / SPG / MEY / GOH / GUM / CHC / |
| COM / ABZ / JAG / OBR / MOS / ROR                                                                                                                   |
| Fixture Material: Aluminum Die Cast                                                                                                                 |
| Cut-out Measurements: 98mm / 3 7/8"                                                                                                                 |
| ELECTRICAL                                                                                                                                          |
| Lamp Type: LED (Zhaga Standard)                                                                                                                     |