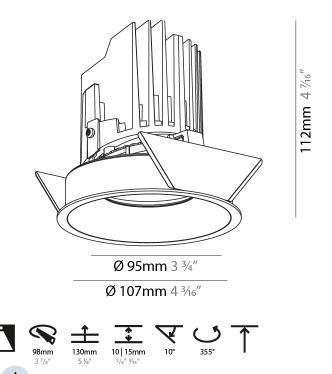

### GENERAL

| Series: Bioniq                                                                                                                                      |
|-----------------------------------------------------------------------------------------------------------------------------------------------------|
| Subseries: Bioniq Round Adjustable                                                                                                                  |
| Brand: Prolicht                                                                                                                                     |
| Division: Architectural                                                                                                                             |
| Mounting Type: Recessed                                                                                                                             |
| Mounting Location: Ceiling                                                                                                                          |
| Subcategory: Downlight                                                                                                                              |
| PHYSICAL                                                                                                                                            |
| Shape: Round                                                                                                                                        |
| Diameter (mm): 107                                                                                                                                  |
| Diameter (in): $4\frac{3}{16}$                                                                                                                      |
| Height (mm): 112                                                                                                                                    |
| Height (in): 4 <sup>7</sup> / <sub>16</sub>                                                                                                         |
| Ceiling Thickness (mm): 10 / 12.5 / 15                                                                                                              |
| Ceiling Thickness (in): 3/8 or 1/2 or 9/16                                                                                                          |
| Min. Recessing Depth (mm): 130                                                                                                                      |
| Min. Recessing Depth (in): 5 $\frac{1}{8}$                                                                                                          |
| Light Distribution: Adjustable / Downlight                                                                                                          |
| Weight (kg): 0.46                                                                                                                                   |
| Weight (lbs): 1.01                                                                                                                                  |
| Fixture Finish: SSR / BKV / CWI / CRY / HAB / UFT / ITA / RUA / FTG / MYG / LOD / PUS / FRO / FUP / KIA / POP / BLS / SPG / MEY / GOH / GUM / CHC / |
| COM / ABZ / JAG / OBR / MOS / ROR                                                                                                                   |
| Fixture Material: Aluminum Die Cast                                                                                                                 |
| Cut-out Measurements: 98mm / 3 7/8"                                                                                                                 |
| ELECTRICAL                                                                                                                                          |
| Lamp Type: LED (Zhaga Standard)                                                                                                                     |

### OPTICAL

Reflector°: 20 / 40 / 60

### Adjustability: Rotational 355°; Tilt 30°