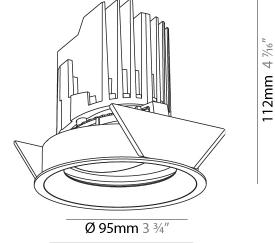

### GENERAL

| Series: Bioniq                                                                                                                                      |
|-----------------------------------------------------------------------------------------------------------------------------------------------------|
| Subseries: Bioniq Round Adjustable                                                                                                                  |
| Brand: Prolicht                                                                                                                                     |
| Division: Architectural                                                                                                                             |
| Mounting Type: Recessed                                                                                                                             |
| Mounting Location: Ceiling                                                                                                                          |
| Subcategory: Downlight                                                                                                                              |
| PHYSICAL                                                                                                                                            |
| Shape: Round                                                                                                                                        |
| Diameter (mm): 107                                                                                                                                  |
| Diameter (in): $4\frac{3}{16}$                                                                                                                      |
| Height (mm): 112                                                                                                                                    |
| Height (in): 4 <sup>7</sup> / <sub>16</sub>                                                                                                         |
| Ceiling Thickness (mm): 10 / 12.5 / 15                                                                                                              |
| Ceiling Thickness (in): 3/8 or 1/2 or 9/16                                                                                                          |
| Min. Recessing Depth (mm): 130                                                                                                                      |
| Min. Recessing Depth (in): 5 $\frac{1}{8}$                                                                                                          |
| Light Distribution: Adjustable / Downlight                                                                                                          |
| Weight (kg): 0.46                                                                                                                                   |
| Weight (lbs): 1.01                                                                                                                                  |
| Fixture Finish: SSR / BKV / CWI / CRY / HAB / UFT / ITA / RUA / FTG / MYG / LOD / PUS / FRO / FUP / KIA / POP / BLS / SPG / MEY / GOH / GUM / CHC / |
| COM / ABZ / JAG / OBR / MOS / ROR                                                                                                                   |
| Fixture Material: Aluminum Die Cast                                                                                                                 |
| Cut-out Measurements: 98mm / 3 7/8"                                                                                                                 |
| ELECTRICAL                                                                                                                                          |
| Lamp Type: LED (Zhaga Standard)                                                                                                                     |

| Input Wattage (W): 16.5                                                           |
|-----------------------------------------------------------------------------------|
| Total Output Wattage (W): 14                                                      |
| Dimming: Tri-Mode (Non-Dimming and Phase Dimming (120Vac only) and 0-10V Dimming) |
| Driver Included: No                                                               |
| Driver Location: Recessed Housing                                                 |
| Driver Type: Constant Current - Universal                                         |
| Driver Class: Class 2                                                             |
| Housing: See components                                                           |
| Input Voltage (V): 120 - 277                                                      |
| Constant Current (MA): 500                                                        |
|                                                                                   |