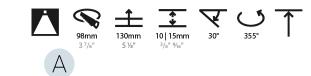

### GENERAL

| Series: Bioniq                                                                                                                                      |
|-----------------------------------------------------------------------------------------------------------------------------------------------------|
| Subseries: Bioniq Round Adjustable                                                                                                                  |
| Brand: Prolicht                                                                                                                                     |
| Division: Architectural                                                                                                                             |
| Mounting Type: Recessed                                                                                                                             |
| Mounting Location: Ceiling                                                                                                                          |
| Subcategory: Downlight                                                                                                                              |
| PHYSICAL                                                                                                                                            |
| Shape: Round                                                                                                                                        |
| Diameter (mm): 107                                                                                                                                  |
| Diameter (in): $4\frac{3}{16}$                                                                                                                      |
| Height (mm): 112                                                                                                                                    |
| Height (in): 4 <sup>7</sup> / <sub>16</sub>                                                                                                         |
| Ceiling Thickness (mm): 10 / 12.5 / 15                                                                                                              |
| Ceiling Thickness (in): 3/8 or 1/2 or 9/16                                                                                                          |
| Min. Recessing Depth (mm): 130                                                                                                                      |
| Min. Recessing Depth (in): 5 $\frac{1}{8}$                                                                                                          |
| Light Distribution: Adjustable / Downlight                                                                                                          |
| Weight (kg): 0.46                                                                                                                                   |
| Weight (lbs): 1.01                                                                                                                                  |
| Fixture Finish: SSR / BKV / CWI / CRY / HAB / UFT / ITA / RUA / FTG / MYG / LOD / PUS / FRO / FUP / KIA / POP / BLS / SPG / MEY / GOH / GUM / CHC / |
| COM / ABZ / JAG / OBR / MOS / ROR                                                                                                                   |
| Fixture Material: Aluminum Die Cast                                                                                                                 |
| Cut-out Measurements: 98mm / 3 7/8"                                                                                                                 |
| ELECTRICAL                                                                                                                                          |
| Lamp Type: LED (Zhaga Standard)                                                                                                                     |

### OPTICAL

Reflector°: 20 / 40 / 60

### Adjustability: Rotational 355°; Tilt 30°