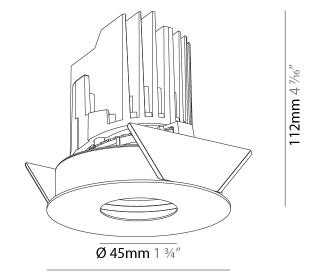

### GENERAL

| Weight (lbs): 1.07<br>Fixture Finish: SSR / BKV / CWI / CRY / HAB / UFT / ITA / RUA / FTG / MYG /<br>LOD / PUS / FRO / FUP / KIA / POP / BLS / SPG / MEY / GOH / GUM / CHC /<br>COM / ABZ / JAG / OBR / MOS / ROR<br>Fixture Material: Aluminum Die Cast<br>Cut-out Measurements: 98mm / 3 7/8"                                                                                                                                                                                                                                                                                                                                                                                                                                                                                                                                                                                                                                                                                                                                                                                                                                                                                                                                                                                                                                                                                                                                                                                                                                                                                                                                                                                                                                                                                                                                                                                                                                                                                                                                                                                                                                                                                                                                                   | CENERAL                                                                 |
|---------------------------------------------------------------------------------------------------------------------------------------------------------------------------------------------------------------------------------------------------------------------------------------------------------------------------------------------------------------------------------------------------------------------------------------------------------------------------------------------------------------------------------------------------------------------------------------------------------------------------------------------------------------------------------------------------------------------------------------------------------------------------------------------------------------------------------------------------------------------------------------------------------------------------------------------------------------------------------------------------------------------------------------------------------------------------------------------------------------------------------------------------------------------------------------------------------------------------------------------------------------------------------------------------------------------------------------------------------------------------------------------------------------------------------------------------------------------------------------------------------------------------------------------------------------------------------------------------------------------------------------------------------------------------------------------------------------------------------------------------------------------------------------------------------------------------------------------------------------------------------------------------------------------------------------------------------------------------------------------------------------------------------------------------------------------------------------------------------------------------------------------------------------------------------------------------------------------------------------------------|-------------------------------------------------------------------------|
| Brand: Prolicht   Division: Architectural   Mounting Type: Recessed   Mounting Location: Ceiling   Subcategory: Downlight <b>PHYSICAL</b> Shape: Round   Diameter (mm): 107   Diameter (in): $4 \frac{3}{16}$ Height (mm): 112   Height (in): $4 \frac{7}{16}$ Ceiling Thickness (mm): 10 / 12.5 / 15   Ceiling Thickness (mm): 10 / 12.5 / 15   Ceiling Thickness (mm): 10 / 12.5 / 15   Geiling Thickness (mi): 3/8 or 1/2 or 9/16   Min. Recessing Depth (mm): 130   Min. Recessing Depth (in): 5 $\frac{1}{6}$ Light Distribution: Adjustable / Downlight   Weight (kg): 0.484   Weight (lbs): 1.07   Fixture Finish: SSR / BKV / CWI / CRY / HAB / UFT / ITA / RUA / FTG / MYG / LOD / PUS / FRO / FUP / KIA / POP / BLS / SPG / MEY / GOH / GUM / CHC / COM / ABZ / JAG / OBR / MOS / ROR   Fixture Material: Aluminum Die Cast   Cut-out Measurements: 98mm / 3 7/8"                                                                                                                                                                                                                                                                                                                                                                                                                                                                                                                                                                                                                                                                                                                                                                                                                                                                                                                                                                                                                                                                                                                                                                                                   | Series: Bioniq                                                          |
| Division: Architectural<br>Mounting Type: Recessed<br>Mounting Location: Ceiling<br>Subcategory: Downlight<br><b>PHYSICAL</b><br>Shape: Round<br>Diameter (mm): 107<br>Diameter (in): $4 \frac{3}{16}$<br>Height (mm): 112<br>Height (in): $4 \frac{7}{16}$<br>Ceiling Thickness (mm): 10 / 12.5 / 15<br>Ceiling Thickness (mm): 10 / 12.5 / 15<br>Ceiling Thickness (in): 3/8 or 1/2 or 9/16<br>Min. Recessing Depth (mm): 130<br>Min. Recessing Depth (in): $5 \frac{1}{8}$<br>Light Distribution: Adjustable / Downlight<br>Weight (kg): 0.484<br>Weight (lbs): 1.07<br>Fixture Finish: SSR / BKV / CWI / CRY / HAB / UFT / ITA / RUA / FTG / MYG /<br>LOD / PUS / FRO / FUP / KIA / POP / BLS / SPG / MEY / GOH / GUM / CHC /<br>COM / ABZ / JAG / OBR / MOS / ROR<br>Fixture Material: Aluminum Die Cast<br>Cut-out Measurements: 98mm / 3 7/8"                                                                                                                                                                                                                                                                                                                                                                                                                                                                                                                                                                                                                                                                                                                                                                                                                                                                                                                                                                                                                                                                                                                                                                                                                                                                                                                                                                                              | Subseries: Bioniq Round Adjustable                                      |
| Mounting Type: Recessed<br>Mounting Location: Ceiling<br>Subcategory: Downlight<br><b>PHYSICAL</b><br>Shape: Round<br>Diameter (mm): 107<br>Diameter (in): $4 \frac{3}{16}$<br>Height (mm): 112<br>Height (in): $4 \frac{7}{16}$<br>Ceiling Thickness (mm): 10 / 12.5 / 15<br>Ceiling Thickness (mm): 10 / 12.5 / 15<br>Ceiling Thickness (in): 3/8 or 1/2 or 9/16<br>Min. Recessing Depth (mm): 130<br>Min. Recessing Depth (in): $5 \frac{1}{8}$<br>Light Distribution: Adjustable / Downlight<br>Weight (kg): 0.484<br>Weight (lbs): 1.07<br>Fixture Finish: SSR / BKV / CWI / CRY / HAB / UFT / ITA / RUA / FTG / MYG /<br>LOD / PUS / FRO / FUP / KIA / POP / BLS / SPG / MEY / GOH / GUM / CHC /<br>COM / ABZ / JAG / OBR / MOS / ROR<br>Fixture Material: Aluminum Die Cast<br>Cut-out Measurements: 98mm / 3 7/8"                                                                                                                                                                                                                                                                                                                                                                                                                                                                                                                                                                                                                                                                                                                                                                                                                                                                                                                                                                                                                                                                                                                                                                                                                                                                                                                                                                                                                         | Brand: Prolicht                                                         |
| Mounting Location: Ceiling<br>Subcategory: Downlight<br><b>PHYSICAL</b><br>Shape: Round<br>Diameter (mm): 107<br>Diameter (in): $4 \frac{3}{16}$<br>Height (mn): 112<br>Height (in): $4 \frac{7}{16}$<br>Ceiling Thickness (mm): 10 / 12.5 / 15<br>Ceiling Thickness (mm): 10 / 12.5 / 15<br>Ceiling Thickness (in): 3/8 or 1/2 or 9/16<br>Min. Recessing Depth (mm): 130<br>Min. Recessing Depth (in): $5 \frac{1}{8}$<br>Light Distribution: Adjustable / Downlight<br>Weight (kg): 0.484<br>Weight (kg): 0.484<br>Weight (lbs): 1.07<br>Fixture Finish: SSR / BKV / CWI / CRY / HAB / UFT / ITA / RUA / FTG / MYG /<br>LOD / PUS / FRO / FUP / KIA / POP / BLS / SPG / MEY / GOH / GUM / CHC /<br>COM / ABZ / JAG / OBR / MOS / ROR<br>Fixture Material: Aluminum Die Cast<br>Cut-out Measurements: 98mm / 3 7/8"                                                                                                                                                                                                                                                                                                                                                                                                                                                                                                                                                                                                                                                                                                                                                                                                                                                                                                                                                                                                                                                                                                                                                                                                                                                                                                                                                                                                                              | Division: Architectural                                                 |
| Subcategory: Downlight<br>PHYSICAL<br>Shape: Round<br>Diameter (mm): 107<br>Diameter (in): $4 \frac{3}{1_{16}}$<br>Height (mm): 112<br>Height (in): $4 \frac{7}{1_{16}}$<br>Ceiling Thickness (mm): 10 / 12.5 / 15<br>Ceiling Thickne | Mounting Type: Recessed                                                 |
| PHYSICAL   Shape: Round   Diameter (mm): 107   Diameter (in): $4 \frac{3}{1_{16}}$ Height (mm): 112   Height (in): $4 \frac{7}{1_{16}}$ Ceiling Thickness (mm): 10 / 12.5 / 15   Ceiling Thickness (mm): 130   Min. Recessing Depth (mm): 130   Min. Recessing Depth (in): 5 $\frac{1}{8}$ Light Distribution: Adjustable / Downlight   Weight (kg): 0.484   Weight (lbs): 1.07   Fixture Finish: SSR / BKV / CWI / CRY / HAB / UFT / ITA / RUA / FTG / MYG / LOD / PUS / FRO / FUP / KIA / POP / BLS / SPG / MEY / GOH / GUM / CHC / COM / ABZ / JAG / OBR / MOS / ROR   Fixture Material: Aluminum Die Cast   Cut-out Measurements: 98mm / 3 7/8"                                                                                                                                                                                                                                                                                                                                                                                                                                                                                                                                                                                                                                                                                                                                                                                                                                                                                                                                                                                                                                                                                                                                                                                                                                                                                                                                                                                                                           | Mounting Location: Ceiling                                              |
| Shape: Round<br>Diameter (mm): 107<br>Diameter (in): 4 ${}^3\!/_{16}$<br>Height (mm): 112<br>Height (in): 4 ${}^7\!/_{16}$<br>Ceiling Thickness (mm): 10 / 12.5 / 15<br>Ceiling Thickness (mm): 10 / 12.5 / 15<br>Ceiling Thickness (in): 3/8 or 1/2 or 9/16<br>Min. Recessing Depth (mm): 130<br>Min. Recessing Depth (in): 5 ${}^7\!/_6$<br>Light Distribution: Adjustable / Downlight<br>Weight (kg): 0.484<br>Weight (kg): 0.484<br>Weight (lbs): 1.07<br>Fixture Finish: SSR / BKV / CWI / CRY / HAB / UFT / ITA / RUA / FTG / MYG /<br>LOD / PUS / FRO / FUP / KIA / POP / BLS / SPG / MEY / GOH / GUM / CHC /<br>COM / ABZ / JAG / OBR / MOS / ROR<br>Fixture Material: Aluminum Die Cast<br>Cut-out Measurements: 98mm / 3 7/8"                                                                                                                                                                                                                                                                                                                                                                                                                                                                                                                                                                                                                                                                                                                                                                                                                                                                                                                                                                                                                                                                                                                                                                                                                                                                                                                                                                                                                                                                                                           | Subcategory: Downlight                                                  |
| Diameter (mm): 107<br>Diameter (in): 4 $\frac{3}{1_{16}}$<br>Height (mm): 112<br>Height (in): 4 $\frac{7}{1_{16}}$<br>Ceiling Thickness (mm): 10 / 12.5 / 15<br>Ceiling Thickness (mm): 10 / 12.5 / 15<br>Ceiling Thickness (in): 3/8 or 1/2 or 9/16<br>Min. Recessing Depth (mm): 130<br>Min. Recessing Depth (in): 5 $\frac{1}{3}$<br>Light Distribution: Adjustable / Downlight<br>Weight (kg): 0.484<br>Weight (lbs): 1.07<br>Fixture Finish: SSR / BKV / CWI / CRY / HAB / UFT / ITA / RUA / FTG / MYG /<br>LOD / PUS / FRO / FUP / KIA / POP / BLS / SPG / MEY / GOH / GUM / CHC /<br>COM / ABZ / JAG / OBR / MOS / ROR<br>Fixture Material: Aluminum Die Cast<br>Cut-out Measurements: 98mm / 3 7/8"                                                                                                                                                                                                                                                                                                                                                                                                                                                                                                                                                                                                                                                                                                                                                                                                                                                                                                                                                                                                                                                                                                                                                                                                                                                                                                                                                                                                                                                                                                                                       | PHYSICAL                                                                |
| Diameter (in): $4\frac{3}{1_{16}}$<br>Height (mm): 112<br>Height (in): $4\frac{7}{1_{16}}$<br>Ceiling Thickness (mm): 10 / 12.5 / 15<br>Ceiling Thickness (mm): 10 / 12.5 / 15<br>Ceiling Thickness (mm): 10 / 12.5 / 15<br>Ceiling Thickness (mm): 130<br>Min. Recessing Depth (mm): 130<br>Min. Recessing Depth (in): $5\frac{1}{8}$<br>Light Distribution: Adjustable / Downlight<br>Weight (kg): 0.484<br>Weight (lbs): 1.07<br>Fixture Finish: SSR / BKV / CWI / CRY / HAB / UFT / ITA / RUA / FTG / MYG /<br>LOD / PUS / FRO / FUP / KIA / POP / BLS / SPG / MEY / GOH / GUM / CHC /<br>COM / ABZ / JAG / OBR / MOS / ROR<br>Fixture Material: Aluminum Die Cast<br>Cut-out Measurements: 98mm / 3 7/8"                                                                                                                                                                                                                                                                                                                                                                                                                                                                                                                                                                                                                                                                                                                                                                                                                                                                                                                                                                                                                                                                                                                                                                                                                                                                                                                                                                                                                                                                                                                                     | Shape: Round                                                            |
| Height (mm): 112<br>Height (in): 4 $\frac{7}{16}$<br>Ceiling Thickness (mm): 10 / 12.5 / 15<br>Ceiling Thickness (in): 3/8 or 1/2 or 9/16<br>Min. Recessing Depth (mm): 130<br>Min. Recessing Depth (in): 5 $\frac{1}{8}$<br>Light Distribution: Adjustable / Downlight<br>Weight (kg): 0.484<br>Weight (lbs): 1.07<br>Fixture Finish: SSR / BKV / CWI / CRY / HAB / UFT / ITA / RUA / FTG / MYG /<br>LOD / PUS / FRO / FUP / KIA / POP / BLS / SPG / MEY / GOH / GUM / CHC /<br>COM / ABZ / JAG / OBR / MOS / ROR<br>Fixture Material: Aluminum Die Cast<br>Cut-out Measurements: 98mm / 3 7/8"                                                                                                                                                                                                                                                                                                                                                                                                                                                                                                                                                                                                                                                                                                                                                                                                                                                                                                                                                                                                                                                                                                                                                                                                                                                                                                                                                                                                                                                                                                                                                                                                                                                  | Diameter (mm): 107                                                      |
| Height (in): $4 \frac{7}{I_{16}}$<br>Ceiling Thickness (mm): 10 / 12.5 / 15<br>Ceiling Thickness (in): 3/8 or 1/2 or 9/16<br>Min. Recessing Depth (mm): 130<br>Min. Recessing Depth (in): $5 \frac{1}{8}$<br>Light Distribution: Adjustable / Downlight<br>Weight (kg): 0.484<br>Weight (lbs): 1.07<br>Fixture Finish: SSR / BKV / CWI / CRY / HAB / UFT / ITA / RUA / FTG / MYG /<br>LOD / PUS / FRO / FUP / KIA / POP / BLS / SPG / MEY / GOH / GUM / CHC /<br>COM / ABZ / JAG / OBR / MOS / ROR<br>Fixture Material: Aluminum Die Cast<br>Cut-out Measurements: 98mm / 3 7/8"                                                                                                                                                                                                                                                                                                                                                                                                                                                                                                                                                                                                                                                                                                                                                                                                                                                                                                                                                                                                                                                                                                                                                                                                                                                                                                                                                                                                                                                                                                                                                                                                                                                                  | Diameter (in): 4 <sup>3</sup> / <sub>16</sub>                           |
| Ceiling Thickness (mm): 10 / 12.5 / 15<br>Ceiling Thickness (in): 3/8 or 1/2 or 9/16<br>Min. Recessing Depth (mm): 130<br>Min. Recessing Depth (in): 5 <sup>1</sup> / <sub>8</sub><br>Light Distribution: Adjustable / Downlight<br>Weight (kg): 0.484<br>Weight (lbs): 1.07<br>Fixture Finish: SSR / BKV / CWI / CRY / HAB / UFT / ITA / RUA / FTG / MYG /<br>LOD / PUS / FRO / FUP / KIA / POP / BLS / SPG / MEY / GOH / GUM / CHC /<br>COM / ABZ / JAG / OBR / MOS / ROR<br>Fixture Material: Aluminum Die Cast<br>Cut-out Measurements: 98mm / 3 7/8"                                                                                                                                                                                                                                                                                                                                                                                                                                                                                                                                                                                                                                                                                                                                                                                                                                                                                                                                                                                                                                                                                                                                                                                                                                                                                                                                                                                                                                                                                                                                                                                                                                                                                         | Height (mm): 112                                                        |
| Ceiling Thickness (in): 3/8 or 1/2 or 9/16<br>Min. Recessing Depth (mm): 130<br>Min. Recessing Depth (in): 5 ½<br>Light Distribution: Adjustable / Downlight<br>Weight (kg): 0.484<br>Weight (lbs): 1.07<br>Fixture Finish: SSR / BKV / CWI / CRY / HAB / UFT / ITA / RUA / FTG / MYG /<br>LOD / PUS / FRO / FUP / KIA / POP / BLS / SPG / MEY / GOH / GUM / CHC /<br>COM / ABZ / JAG / OBR / MOS / ROR<br>Fixture Material: Aluminum Die Cast<br>Cut-out Measurements: 98mm / 3 7/8"                                                                                                                                                                                                                                                                                                                                                                                                                                                                                                                                                                                                                                                                                                                                                                                                                                                                                                                                                                                                                                                                                                                                                                                                                                                                                                                                                                                                                                                                                                                                                                                                                                                                                                                                                             | Height (in): $4\frac{7}{16}$                                            |
| Min. Recessing Depth (mm): 130<br>Min. Recessing Depth (in): 5 $\frac{1}{8}$<br>Light Distribution: Adjustable / Downlight<br>Weight (kg): 0.484<br>Weight (lbs): 1.07<br>Fixture Finish: SSR / BKV / CWI / CRY / HAB / UFT / ITA / RUA / FTG / MYG /<br>LOD / PUS / FRO / FUP / KIA / POP / BLS / SPG / MEY / GOH / GUM / CHC /<br>COM / ABZ / JAG / OBR / MOS / ROR<br>Fixture Material: Aluminum Die Cast<br>Cut-out Measurements: 98mm / 3 7/8"                                                                                                                                                                                                                                                                                                                                                                                                                                                                                                                                                                                                                                                                                                                                                                                                                                                                                                                                                                                                                                                                                                                                                                                                                                                                                                                                                                                                                                                                                                                                                                                                                                                                                                                                                                                               | Ceiling Thickness (mm): 10 / 12.5 / 15                                  |
| Min. Recessing Depth (in): 5 ½<br>Light Distribution: Adjustable / Downlight<br>Weight (kg): 0.484<br>Weight (lbs): 1.07<br>Fixture Finish: SSR / BKV / CWI / CRY / HAB / UFT / ITA / RUA / FTG / MYG /<br>LOD / PUS / FRO / FUP / KIA / POP / BLS / SPG / MEY / GOH / GUM / CHC /<br>COM / ABZ / JAG / OBR / MOS / ROR<br>Fixture Material: Aluminum Die Cast<br>Cut-out Measurements: 98mm / 3 7/8"                                                                                                                                                                                                                                                                                                                                                                                                                                                                                                                                                                                                                                                                                                                                                                                                                                                                                                                                                                                                                                                                                                                                                                                                                                                                                                                                                                                                                                                                                                                                                                                                                                                                                                                                                                                                                                             | Ceiling Thickness (in): 3/8 or 1/2 or 9/16                              |
| Light Distribution: Adjustable / Downlight<br>Weight (kg): 0.484<br>Weight (lbs): 1.07<br>Fixture Finish: SSR / BKV / CWI / CRY / HAB / UFT / ITA / RUA / FTG / MYG /<br>LOD / PUS / FRO / FUP / KIA / POP / BLS / SPG / MEY / GOH / GUM / CHC /<br>COM / ABZ / JAG / OBR / MOS / ROR<br>Fixture Material: Aluminum Die Cast<br>Cut-out Measurements: 98mm / 3 7/8"                                                                                                                                                                                                                                                                                                                                                                                                                                                                                                                                                                                                                                                                                                                                                                                                                                                                                                                                                                                                                                                                                                                                                                                                                                                                                                                                                                                                                                                                                                                                                                                                                                                                                                                                                                                                                                                                               | Min. Recessing Depth (mm): 130                                          |
| Weight (kg): 0.484<br>Weight (lbs): 1.07<br>Fixture Finish: SSR / BKV / CWI / CRY / HAB / UFT / ITA / RUA / FTG / MYG /<br>LOD / PUS / FRO / FUP / KIA / POP / BLS / SPG / MEY / GOH / GUM / CHC /<br>COM / ABZ / JAG / OBR / MOS / ROR<br>Fixture Material: Aluminum Die Cast<br>Cut-out Measurements: 98mm / 3 7/8"                                                                                                                                                                                                                                                                                                                                                                                                                                                                                                                                                                                                                                                                                                                                                                                                                                                                                                                                                                                                                                                                                                                                                                                                                                                                                                                                                                                                                                                                                                                                                                                                                                                                                                                                                                                                                                                                                                                             | Min. Recessing Depth (in): 5 $\frac{1}{8}$                              |
| Weight (lbs): 1.07<br>Fixture Finish: SSR / BKV / CWI / CRY / HAB / UFT / ITA / RUA / FTG / MYG /<br>LOD / PUS / FRO / FUP / KIA / POP / BLS / SPG / MEY / GOH / GUM / CHC /<br>COM / ABZ / JAG / OBR / MOS / ROR<br>Fixture Material: Aluminum Die Cast<br>Cut-out Measurements: 98mm / 3 7/8"                                                                                                                                                                                                                                                                                                                                                                                                                                                                                                                                                                                                                                                                                                                                                                                                                                                                                                                                                                                                                                                                                                                                                                                                                                                                                                                                                                                                                                                                                                                                                                                                                                                                                                                                                                                                                                                                                                                                                   | Light Distribution: Adjustable / Downlight                              |
| Fixture Finish: SSR / BKV / CWI / CRY / HAB / UFT / ITA / RUA / FTG / MYG /<br>LOD / PUS / FRO / FUP / KIA / POP / BLS / SPG / MEY / GOH / GUM / CHC /<br>COM / ABZ / JAG / OBR / MOS / ROR<br>Fixture Material: Aluminum Die Cast<br>Cut-out Measurements: 98mm / 3 7/8"                                                                                                                                                                                                                                                                                                                                                                                                                                                                                                                                                                                                                                                                                                                                                                                                                                                                                                                                                                                                                                                                                                                                                                                                                                                                                                                                                                                                                                                                                                                                                                                                                                                                                                                                                                                                                                                                                                                                                                         | Weight (kg): 0.484                                                      |
| LOD / PUS / FRO / FUP / KIA / POP / BLS / SPG / MEY / GOH / GUM / CHC /<br>COM / ABZ / JAG / OBR / MOS / ROR<br>Fixture Material: Aluminum Die Cast<br>Cut-out Measurements: 98mm / 3 7/8"                                                                                                                                                                                                                                                                                                                                                                                                                                                                                                                                                                                                                                                                                                                                                                                                                                                                                                                                                                                                                                                                                                                                                                                                                                                                                                                                                                                                                                                                                                                                                                                                                                                                                                                                                                                                                                                                                                                                                                                                                                                        | Weight (lbs): 1.07                                                      |
| Cut-out Measurements: 98mm / 3 7/8"                                                                                                                                                                                                                                                                                                                                                                                                                                                                                                                                                                                                                                                                                                                                                                                                                                                                                                                                                                                                                                                                                                                                                                                                                                                                                                                                                                                                                                                                                                                                                                                                                                                                                                                                                                                                                                                                                                                                                                                                                                                                                                                                                                                                               | LOD / PUS / FRO / FUP / KIA / POP / BLS / SPG / MEY / GOH / GUM / CHC / |
|                                                                                                                                                                                                                                                                                                                                                                                                                                                                                                                                                                                                                                                                                                                                                                                                                                                                                                                                                                                                                                                                                                                                                                                                                                                                                                                                                                                                                                                                                                                                                                                                                                                                                                                                                                                                                                                                                                                                                                                                                                                                                                                                                                                                                                                   | Fixture Material: Aluminum Die Cast                                     |
|                                                                                                                                                                                                                                                                                                                                                                                                                                                                                                                                                                                                                                                                                                                                                                                                                                                                                                                                                                                                                                                                                                                                                                                                                                                                                                                                                                                                                                                                                                                                                                                                                                                                                                                                                                                                                                                                                                                                                                                                                                                                                                                                                                                                                                                   | Cut-out Measurements: 98mm / 3 7/8"                                     |
|                                                                                                                                                                                                                                                                                                                                                                                                                                                                                                                                                                                                                                                                                                                                                                                                                                                                                                                                                                                                                                                                                                                                                                                                                                                                                                                                                                                                                                                                                                                                                                                                                                                                                                                                                                                                                                                                                                                                                                                                                                                                                                                                                                                                                                                   | ELECTRICAL                                                              |

#### ELECTRICAL

| Lamp Type: LED (Zhaga Standard)                                                   |
|-----------------------------------------------------------------------------------|
| Input Wattage (W): 16.5                                                           |
| Total Output Wattage (W): 14                                                      |
| Dimming: Tri-Mode (Non-Dimming and Phase Dimming (120Vac only) and 0-10V Dimming) |
| Driver Included: No                                                               |
| Driver Location: Recessed Housing                                                 |
| Driver Type: Constant Current - Universal                                         |
| Driver Class: Class 2                                                             |
| Housing: See components                                                           |
| Input Voltage (V): 120 - 277                                                      |
| Constant Current (MA): 500                                                        |

#### LED

| Number | of L | EDs: | 1 |
|--------|------|------|---|
|        |      |      |   |

| Color Temperature (°K): 2700 / 3000 / 3500 / 4000    |  |
|------------------------------------------------------|--|
| Max. Delivered Lumen (lm): 1140 / 1180 / 1245 / 1270 |  |
| Nominal Lumen (lm): 1386 / 1438 / 1511 / 1542        |  |
| CRI: >90 CRI                                         |  |
| Lamp Life (hrs): 50000                               |  |
|                                                      |  |

### OPTICAL

Reflector°: 14 / 18 / 42

### Adjustability: Rotational 355°; Tilt 30°

### **RATINGS AND CERTIFICATIONS**

Certified By: Certified for North American Standards IP rating: IP54

-----

| PROJECT   |  |  |  |
|-----------|--|--|--|
| ТҮРЕ      |  |  |  |
| SPECIFIER |  |  |  |
| QUANTITY  |  |  |  |
| DATE      |  |  |  |