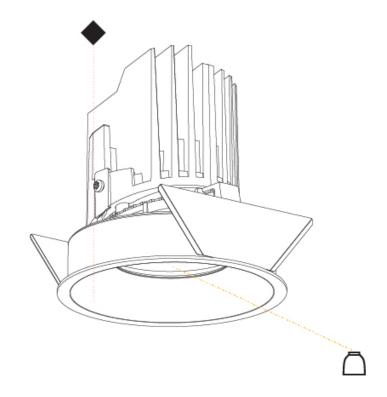

### GENERAL

| Series: Bioniq                                                                                                                                      |
|-----------------------------------------------------------------------------------------------------------------------------------------------------|
| Subseries: Bioniq Round Adjustable                                                                                                                  |
| Brand: Prolicht                                                                                                                                     |
| Division: Architectural                                                                                                                             |
| Mounting Type: Recessed                                                                                                                             |
| Mounting Location: Ceiling                                                                                                                          |
| Subcategory: Downlight                                                                                                                              |
| PHYSICAL                                                                                                                                            |
| Shape: Round                                                                                                                                        |
| Diameter (mm): 107                                                                                                                                  |
| Diameter (in): $4\frac{3}{16}$                                                                                                                      |
| Height (mm): 112                                                                                                                                    |
| Height (in): 4 <sup>7</sup> / <sub>16</sub>                                                                                                         |
| Ceiling Thickness (mm): 10 / 12.5 / 15                                                                                                              |
| Ceiling Thickness (in): 3/8 or 1/2 or 9/16                                                                                                          |
| Min. Recessing Depth (mm): 130                                                                                                                      |
| Min. Recessing Depth (in): 5 $\frac{1}{8}$                                                                                                          |
| Light Distribution: Adjustable / Downlight                                                                                                          |
| Weight (kg): 0.46                                                                                                                                   |
| Weight (lbs): 1.01                                                                                                                                  |
| Fixture Finish: SSR / BKV / CWI / CRY / HAB / UFT / ITA / RUA / FTG / MYG / LOD / PUS / FRO / FUP / KIA / POP / BLS / SPG / MEY / GOH / GUM / CHC / |
| COM / ABZ / JAG / OBR / MOS / ROR                                                                                                                   |
| Fixture Material: Aluminum Die Cast                                                                                                                 |
| Cut-out Measurements: 98mm / 3 7/8"                                                                                                                 |
| ELECTRICAL                                                                                                                                          |
| Lamp Type: LED (Zhaga Standard)                                                                                                                     |

### Adjustability: Rotational 355°; Tilt 30°