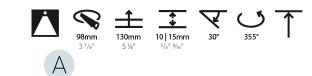

### GENERAL

| Series: Bioniq                                                                                                                                      |
|-----------------------------------------------------------------------------------------------------------------------------------------------------|
| Subseries: Bioniq Round Adjustable                                                                                                                  |
| Brand: Prolicht                                                                                                                                     |
| Division: Architectural                                                                                                                             |
| Mounting Type: Recessed                                                                                                                             |
| Mounting Location: Ceiling                                                                                                                          |
| Subcategory: Downlight                                                                                                                              |
| PHYSICAL                                                                                                                                            |
| Shape: Round                                                                                                                                        |
| Diameter (mm): 107                                                                                                                                  |
| Diameter (in): $4\frac{3}{16}$                                                                                                                      |
| Height (mm): 112                                                                                                                                    |
| Height (in): 4 <sup>7</sup> / <sub>16</sub>                                                                                                         |
| Ceiling Thickness (mm): 10 / 12.5 / 15                                                                                                              |
| Ceiling Thickness (in): 3/8 or 1/2 or 9/16                                                                                                          |
| Min. Recessing Depth (mm): 130                                                                                                                      |
| Min. Recessing Depth (in): 5 $\frac{1}{8}$                                                                                                          |
| Light Distribution: Adjustable / Downlight                                                                                                          |
| Weight (kg): 0.46                                                                                                                                   |
| Weight (lbs): 1.01                                                                                                                                  |
| Fixture Finish: SSR / BKV / CWI / CRY / HAB / UFT / ITA / RUA / FTG / MYG / LOD / PUS / FRO / FUP / KIA / POP / BLS / SPG / MEY / GOH / GUM / CHC / |
| COM / ABZ / JAG / OBR / MOS / ROR                                                                                                                   |
| Fixture Material: Aluminum Die Cast                                                                                                                 |
| Cut-out Measurements: 98mm / 3 7/8"                                                                                                                 |
| ELECTRICAL                                                                                                                                          |
| Lamp Type: LED (Zhaga Standard)                                                                                                                     |

### OPTICAL

Reflector°: 20 / 40 / 60

### Adjustability: Rotational 355°; Tilt 30°