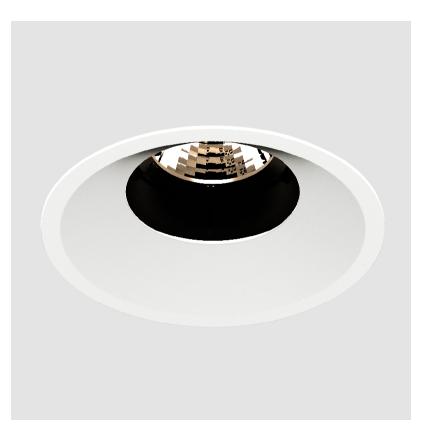

## **BIONIQ ROUND ADJUSTABLE RECESSED**

### GENERAL

| Series: Bioniq                                                                                                                                      |
|-----------------------------------------------------------------------------------------------------------------------------------------------------|
| Subseries: Bioniq Round Adjustable                                                                                                                  |
| Brand: Prolicht                                                                                                                                     |
| Division: Architectural                                                                                                                             |
| Mounting Type: Recessed                                                                                                                             |
| Mounting Location: Ceiling                                                                                                                          |
| Subcategory: Downlight                                                                                                                              |
| PHYSICAL                                                                                                                                            |
| Shape: Round                                                                                                                                        |
| Diameter (mm): 107                                                                                                                                  |
| Diameter (in): $4\frac{3}{16}$                                                                                                                      |
| Height (mm): 112                                                                                                                                    |
| Height (in): 4 <sup>7</sup> / <sub>16</sub>                                                                                                         |
| Ceiling Thickness (mm): 10 / 12.5 / 15                                                                                                              |
| Ceiling Thickness (in): 3/8 or 1/2 or 9/16                                                                                                          |
| Min. Recessing Depth (mm): 130                                                                                                                      |
| Min. Recessing Depth (in): 5 $\frac{1}{8}$                                                                                                          |
| Light Distribution: Adjustable / Downlight                                                                                                          |
| Weight (kg): 0.46                                                                                                                                   |
| Weight (lbs): 1.01                                                                                                                                  |
| Fixture Finish: SSR / BKV / CWI / CRY / HAB / UFT / ITA / RUA / FTG / MYG / LOD / PUS / FRO / FUP / KIA / POP / BLS / SPG / MEY / GOH / GUM / CHC / |
| COM / ABZ / JAG / OBR / MOS / ROR                                                                                                                   |
| Fixture Material: Aluminum Die Cast                                                                                                                 |
| Cut-out Measurements: 98mm / 3 7/8"                                                                                                                 |
| ELECTRICAL                                                                                                                                          |
| Lamp Type: LED (Zhaga Standard)                                                                                                                     |